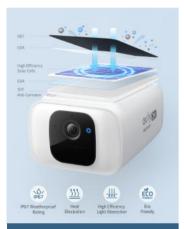

## Worry-Free

- Built-In Solar Panel for Endless Power
- 8GB Local Storage
- No Monthly Fees
- IP67 Weatherproof

- Motion Activated Ultra-Bright Spotlight (600 Lumens)
- Color Night Vision
- · Adjustable Brightness and Color Temperature