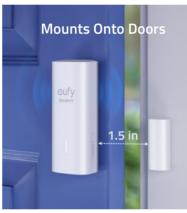

## eufy Security Entry Sensor

- window is forced open
- Triggers intruder-siren on HomeBase