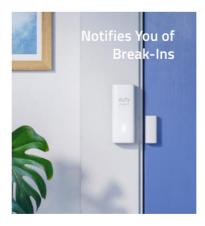

## eufy Security Entry Sensor

- window is forced open
- Triggers intruder-siren on HomeBase