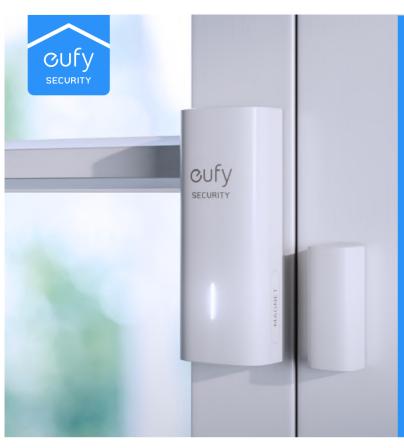

## eufy Security Entry Sensor

- window is forced open
- Triggers intruder-siren on HomeBase