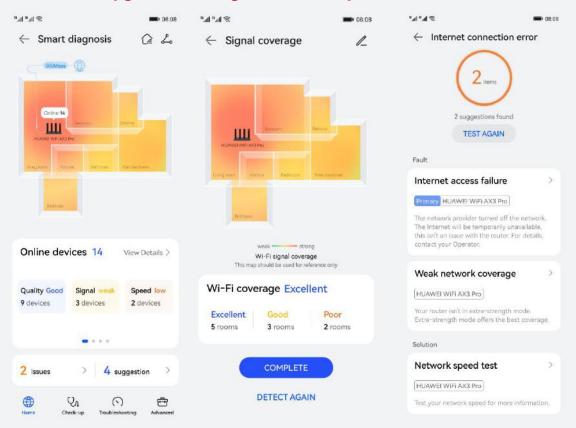

#### **Smart Diagnosis**

In addition to providing Wi-Fi coverage map, it also can diagnose home network status and help you troubleshoot problems easily. (This function is later upgraded through OTA, the specific time is to be determined)