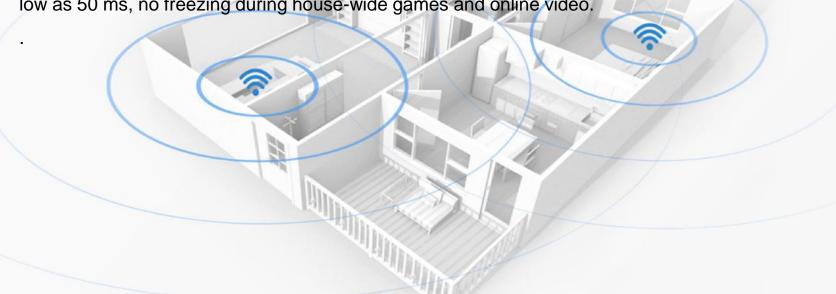

#### HarmonyOS Mesh+ For broader coverage

AX2 supports wireless networking and cable networking. After networking, multiple routers are automatically grouped under one Wi-Fi name, and the optimal Wi-Fi is automatically selected based on the device's location.

AX2 supports seven kinds of seamless roaming technology, and the Wi-Fi hotspot switching delay is as low as 50 ms, no freezing during house-wide games and online video.

Thanks to parental controls, you can keep track of your family's online activities even when you're not at home. With a few taps on your phone, HUAWEI WiFi AX2 can block out inappropriate websites and limit access to selected devices.