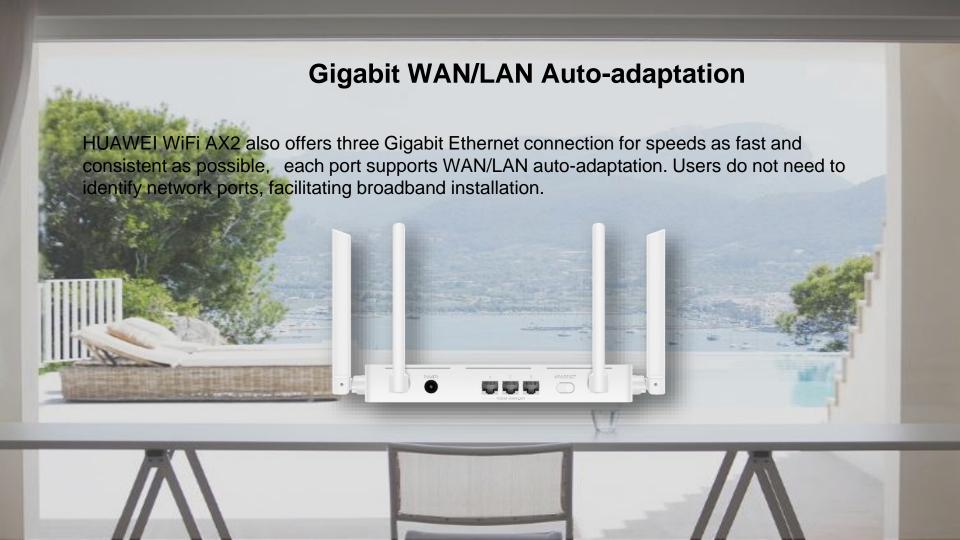

# **Product Introduction**

**HUAWEI WiFi AX2** 

## **HUAWEI WiFi AX2**

### **HUAWEI WiFi AX2**

1500Mbps Wi-Fi 6 Smart Router \*

5GHz Wi-Fi 6

For faster speeds, greater capacity and reduced network congestion

HarmonyOS Mesh+

Convenient for multi-router networking, for broader coverage