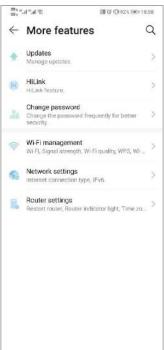

#### Manage Wi-Fi with Ease

Wi-Fi management has never been easier. With the HUAWEI AI Life app, you can see what happens, set speed limits, allow guest connections, set Wi-Fi timing, pause connectivity on your kids' devices and more.