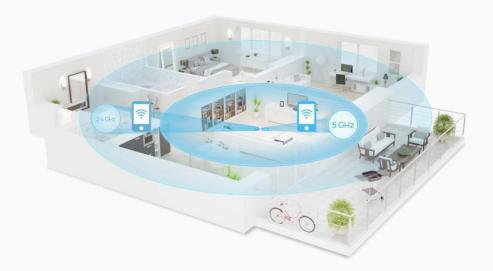

#### **Auto Connect to the Optimal Wi-Fi**

HUAWEI WiFi AX2 comes with 5 GHz and 2.4 GHz bands that operate simultaneously. Your devices will automatically switch between the 5 GHz and 2.4 GHz bands for optimal use. 5 GHz is for fast speed gaming and streaming, while 2.4 GHz provides wider coverage.