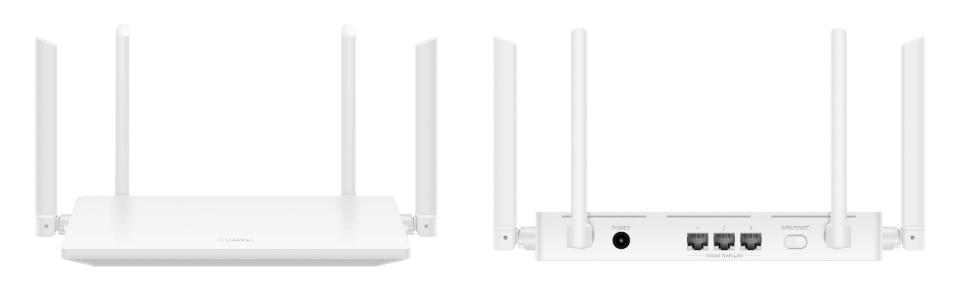

# **Product Introduction**

**HUAWEI WiFi AX2** 

## **HUAWEI WiFi AX2**

### **HUAWEI WiFi AX2**

1500Mbps Wi-Fi 6 Smart Router \*

5GHz Wi-Fi 6

For faster speeds, greater capacity and reduced network congestion

HarmonyOS Mesh+

Convenient for multi-router networking, for broader coverage